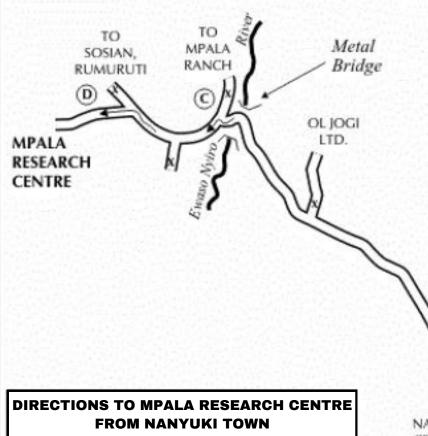

After another 21kms, at the end of the tarmac you will see a dirt road bearing off to the right and a sign (To Dol Dol). **Do not** take this road. Keep straight on the dirt road for another 20kms not taking any of the roads either side you will pass a sign for Ol Jogi on your right.

You will then come to a large metal bridge across the Ewaso Nyiro river. Cross the bridge and turn left at the T-junction following the rock painted sign to Mpala Research Centre (a right turn will take you to Mpala Ranch House).

About 100m further three is a second sign indicating Mpala Research Centre to the left. This is the main entrance to MRC.