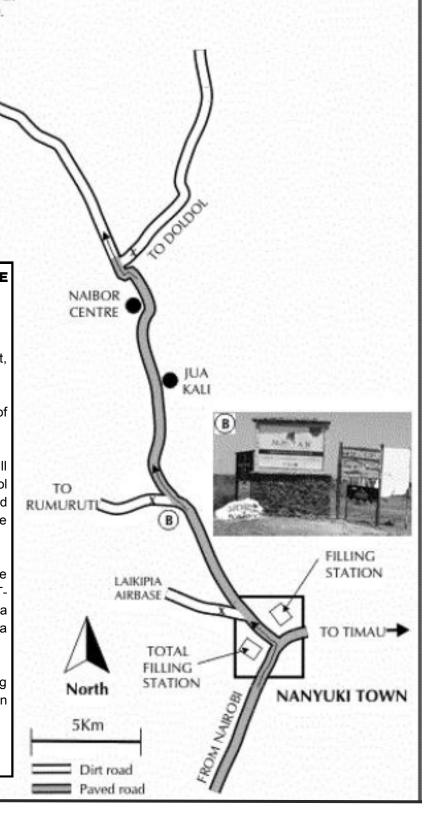

## DIRECTIONS TO MPALA RESEARCH CENTRE FROM NANYUKI (DISTANCE 42Km)

Driving through Nanyuki from Nairobi on the main street, turn left after the Total petrol station.

After about 8.5km out of town turn right at a group of signs (The key one being Daraja Academy).

After another 21kms, at the end of the tarmac you will see a dirt road bearing off to the right and a sign (To Dol Dol). **Do not** take this road. Keep straight on the dirt road for another 20kms not taking any of the roads either side you will pass a sign for Ol Jogi on your right.